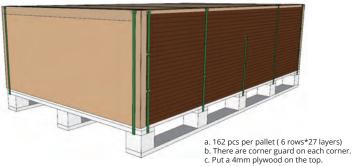

## Packaging and Loading - A (Cladding size:1850\*137\*18mm)

Step 1

Step 5

- e. Wrap the film at least three layers and ensure full of the cladding.

Step 6

- a. Put on the protective Pallet Covers and mark the sub-brand.
- b. Stick the pallet label.
  c. The size of finished package is 1880\*1200\*615mm. Weight: 1208kg.