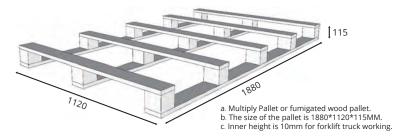

## Packaging and Loading - A (Cladding size:1850\*137\*18mm)

Step 1

Step 5

- e. Wrap the film at least three layers and ensure full of the cladding.

Step 6

- a. Put on the protective Pallet Covers and mark the sub-brand.
- b. Stick the pallet label.
  c. The size of finished package is 1880\*1200\*615mm. Weight: 1208kg.