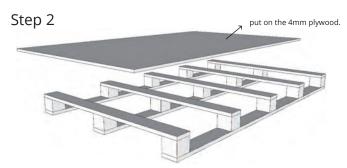

## Packaging and Loading - B (Cladding size:1850\*137\*18mm)

Step 1

Step 5

- c. Put a 4mm plywood on the top.
- d. Band the whole pallets.
- e. Wrap the film at least three layers and ensure full of the cladding.