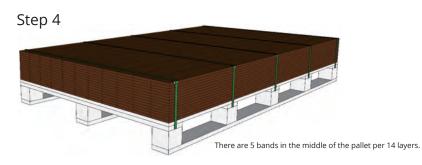

## Packaging and Loading - B (Cladding size:1860\*100\*12mm)

Step 1

Step 4

Step 5

- - c. Put a 4mm plywood on the top.
  - d. Band the whole pallets.
  - e. Wrap the film at least three layers and ensure full of the cladding.