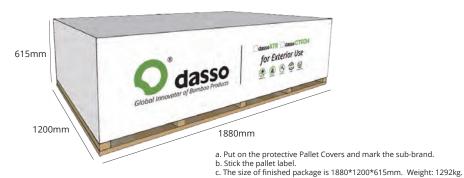

#### Step 6

- a. Put on the protective Pallet Covers and mark the sub-brand.
- b. Stick the pallet label.
  c. The size of finished package is 1880\*1200\*615mm. Weight: 1296 kg.