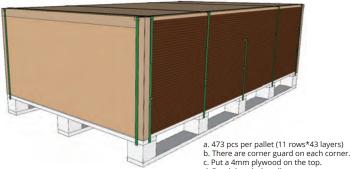

## Packaging and Loading - B (Cladding size:1860\*100\*12mm)

Step 1

Step 4

Step 5

- - c. Put a 4mm plywood on the top.
  - d. Band the whole pallets.
  - e. Wrap the film at least three layers and ensure full of the cladding.