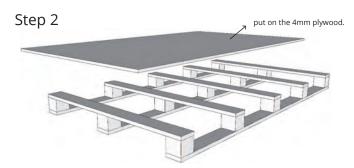

## Packaging and Loading - B (Cladding size:1850\*137\*18mm)

Step 1

Step 5

- c. Put a 4mm plywood on the top.
- d. Band the whole pallets.
- e. Wrap the film at least three layers and ensure full of the cladding.