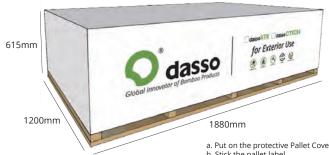

## Packaging and Loading - A (Cladding size:1850\*137\*18mm)

Step 1

Step 5

- e. Wrap the film at least three layers and ensure full of the cladding.

Step 6

- a. Put on the protective Pallet Covers and mark the sub-brand.
- b. Stick the pallet label.
  c. The size of finished package is 1880\*1200\*615mm. Weight: 1208kg.

#### Step 6

- a. Put on the protective Pallet Covers and mark the sub-brand.
- b. Stick the pallet label.
  c. The size of finished package is 1880\*1200\*615mm. Weight: 1213kg.