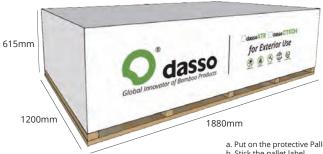

## Packaging and Loading - A (Cladding size:1850\*137\*18mm)

Step 1

Step 5

- e. Wrap the film at least three layers and ensure full of the cladding.

Step 6

- a. Put on the protective Pallet Covers and mark the sub-brand.
- b. Stick the pallet label.
  c. The size of finished package is 1880\*1200\*615mm. Weight: 1208kg.

#### Step 6

- a. Put on the protective Pallet Covers and mark the sub-brand.
- b. Stick the pallet label.
  c. The size of finished package is 1880\*1200\*615mm. Weight: 1213kg.

## Packaging and Loading - A (Cladding size:1850\*178\*18mm)

Step 1

Step 3 6 pieces wide (6 rows).

Step 5

- e. Wrap the film at least three layers and ensure full of the cladding.

Step 6

- a. Put on the protective Pallet Covers and mark the sub-brand.
- b. Stick the pallet label.
  c. The size of finished package is 1880\*1200\*615mm. Weight: 1177kg.