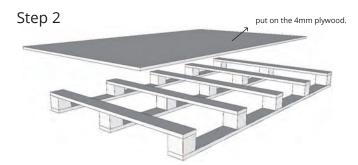

## Packaging and Loading - B (Cladding size:1850\*137\*18mm)

Step 1

Step 5

- c. Put a 4mm plywood on the top.
- d. Band the whole pallets.
- e. Wrap the film at least three layers and ensure full of the cladding.

## Packaging and Loading - B (Cladding size:1850\*178\*18mm)

Step 1

Step 4

Step 5

- c. Put a 4mm plywood on the top. d. Band the whole pallets.
- e. Wrap the film at least three layers and ensure full of the cladding.

## Packaging and Loading - B (Cladding size:1860\*100\*12mm)

Step 1

Step 4

Step 5

- - c. Put a 4mm plywood on the top.
  - d. Band the whole pallets.
  - e. Wrap the film at least three layers and ensure full of the cladding.