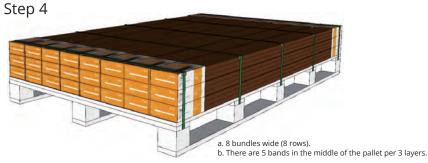

## Packaging and Loading - B (Cladding size:1860\*100\*12mm)

Step 1

Step 4

Step 5

- - c. Put a 4mm plywood on the top.
  - d. Band the whole pallets.
  - e. Wrap the film at least three layers and ensure full of the cladding.