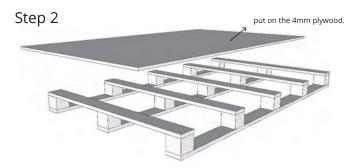

## Packaging and Loading - B (Cladding size:1850\*137\*18mm)

Step 1

Step 5

- c. Put a 4mm plywood on the top.
- d. Band the whole pallets.
- e. Wrap the film at least three layers and ensure full of the cladding.

## Packaging and Loading - B (Cladding size:1850\*178\*18mm)

Step 1

Step 4

Step 5

- c. Put a 4mm plywood on the top. d. Band the whole pallets.
- e. Wrap the film at least three layers and ensure full of the cladding.

## Packaging and Loading - B (Cladding size:1860\*100\*12mm)

Step 1

Step 4

Step 5

- - c. Put a 4mm plywood on the top.
  - d. Band the whole pallets.
  - e. Wrap the film at least three layers and ensure full of the cladding.