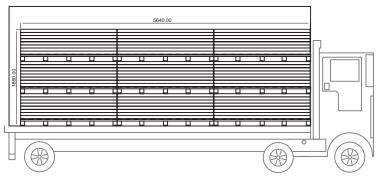

Step 7

Loading quantity: 18 Pallets per FCL20' (985.414 M2/ FCL20')

#### Step 7

Loading quantity: 18 Pallets per FCL20' (985.414 M2/ FCL20')

Step 7

Loading quantity: 18 Pallets per FCL20' (960.239 M2/ FCL20')

#### Step 7

Loading quantity: 18 Pallets per FCL20' (960.239 M2/ FCL20')

#### Step 6

- Step 7
- 5640.00

Loading quantity: 18 Pallets per FCL20' (1583.604 M2/ FCL20')

### Step 7

Loading quantity: 18 Pallets per FCL20' (1583.604 M2/ FCL20')