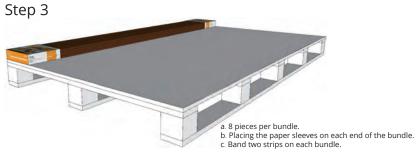

## Packaging and Loading - A (Cladding size:1850\*137\*18mm)

Step 1

Step 5

- e. Wrap the film at least three layers and ensure full of the cladding.

Step 6

- a. Put on the protective Pallet Covers and mark the sub-brand.
- b. Stick the pallet label.
  c. The size of finished package is 1880\*1200\*615mm. Weight: 1208kg.