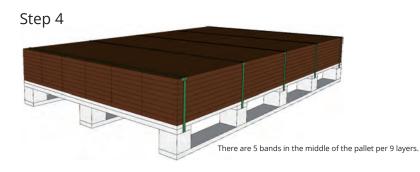

## Packaging and Loading - B (Cladding size:1850\*178\*18mm)

Step 1

Step 4

Step 5

- c. Put a 4mm plywood on the top. d. Band the whole pallets.
- e. Wrap the film at least three layers and ensure full of the cladding.