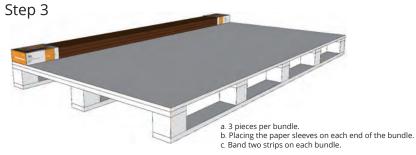

## Packaging and Loading - A (Cladding size:1860\*100\*12mm)

Step 1

Step 3

Step 5

- d. Band the whole pallets.
- e. Wrap the film at least three layers and ensure full of the cladding.