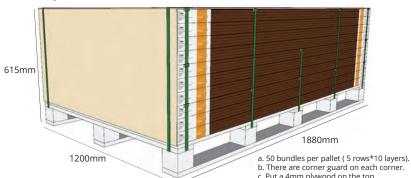

## Packaging and Loading - A (Cladding size:1850\*137\*18mm)

Step 1

Step 5

- e. Wrap the film at least three layers and ensure full of the cladding.

Step 6

- a. Put on the protective Pallet Covers and mark the sub-brand.
- b. Stick the pallet label.
  c. The size of finished package is 1880\*1200\*615mm. Weight: 1208kg.

## Packaging and Loading - B (Cladding size:1850\*137\*18mm)

Step 1

Step 5

- c. Put a 4mm plywood on the top.
- d. Band the whole pallets.
- e. Wrap the film at least three layers and ensure full of the cladding.