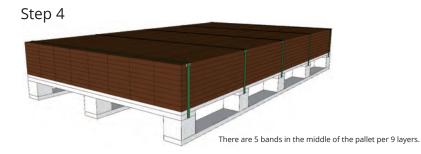

## Packaging and Loading - B (Cladding size:1850\*178\*18mm)

Step 1

Step 4

Step 5

- c. Put a 4mm plywood on the top. d. Band the whole pallets.
- e. Wrap the film at least three layers and ensure full of the cladding.