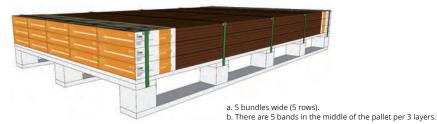

## Packaging and Loading - A (Cladding size:1850\*178\*18mm)

Step 1

Step 3 6 pieces wide (6 rows).

Step 5

- e. Wrap the film at least three layers and ensure full of the cladding.

Step 6

- a. Put on the protective Pallet Covers and mark the sub-brand.
- b. Stick the pallet label.
  c. The size of finished package is 1880\*1200\*615mm. Weight: 1177kg.