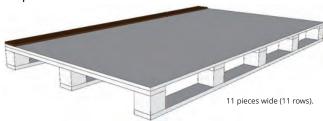

## Packaging and Loading - A (Cladding size:1860\*100\*12mm)

Step 1

Step 3

Step 5

- d. Band the whole pallets.
- e. Wrap the film at least three layers and ensure full of the cladding.