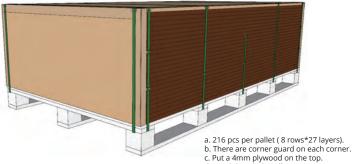

## Packaging and Loading - B (Cladding size:1850\*137\*18mm)

Step 1

Step 5

- c. Put a 4mm plywood on the top.
- d. Band the whole pallets.
- e. Wrap the film at least three layers and ensure full of the cladding.