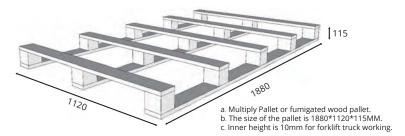

## Packaging and Loading - A (Cladding size:1850\*137\*18mm)

Step 1

Step 5

- e. Wrap the film at least three layers and ensure full of the cladding.

Step 6

- a. Put on the protective Pallet Covers and mark the sub-brand.
- b. Stick the pallet label.
  c. The size of finished package is 1880\*1200\*615mm. Weight: 1208kg.

## Packaging and Loading - B (Cladding size:1850\*137\*18mm)

Step 1

Step 5

- c. Put a 4mm plywood on the top.
- d. Band the whole pallets.
- e. Wrap the film at least three layers and ensure full of the cladding.

## Packaging and Loading - A (Cladding size:1850\*178\*18mm)

Step 1

Step 3 6 pieces wide (6 rows).

Step 5

- e. Wrap the film at least three layers and ensure full of the cladding.

Step 6

- a. Put on the protective Pallet Covers and mark the sub-brand.
- b. Stick the pallet label.
  c. The size of finished package is 1880\*1200\*615mm. Weight: 1177kg.

## Packaging and Loading - B (Cladding size:1850\*178\*18mm)

Step 1

Step 4

Step 5

- c. Put a 4mm plywood on the top. d. Band the whole pallets.
- e. Wrap the film at least three layers and ensure full of the cladding.

## Packaging and Loading - A (Cladding size:1860\*100\*12mm)

Step 1

Step 3

Step 5

- d. Band the whole pallets.
- e. Wrap the film at least three layers and ensure full of the cladding.

## Packaging and Loading - B (Cladding size:1860\*100\*12mm)

Step 1

Step 4

Step 5

- - c. Put a 4mm plywood on the top.
  - d. Band the whole pallets.
  - e. Wrap the film at least three layers and ensure full of the cladding.