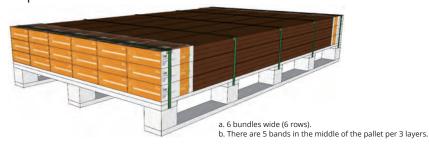

## Packaging and Loading - A (Cladding size:1850\*178\*18mm)

Step 1

Step 3 6 pieces wide (6 rows).

Step 5

- e. Wrap the film at least three layers and ensure full of the cladding.

Step 6

- a. Put on the protective Pallet Covers and mark the sub-brand.
- b. Stick the pallet label.
  c. The size of finished package is 1880\*1200\*615mm. Weight: 1177kg.