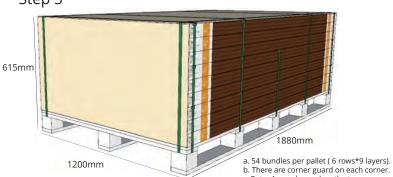

## Packaging and Loading - A (Cladding size:1850\*178\*18mm)

Step 1

Step 3 6 pieces wide (6 rows).

Step 5

- e. Wrap the film at least three layers and ensure full of the cladding.

Step 6

- a. Put on the protective Pallet Covers and mark the sub-brand.
- b. Stick the pallet label.
  c. The size of finished package is 1880\*1200\*615mm. Weight: 1177kg.