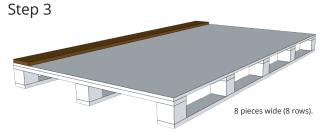

## Packaging and Loading - A (Cladding size:1850\*178\*18mm)

Step 1

Step 3 6 pieces wide (6 rows).

Step 5

- e. Wrap the film at least three layers and ensure full of the cladding.

Step 6

- a. Put on the protective Pallet Covers and mark the sub-brand.
- b. Stick the pallet label.
  c. The size of finished package is 1880\*1200\*615mm. Weight: 1177kg.