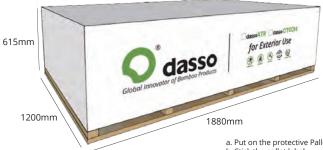

#### Step 6

- a. Put on the protective Pallet Covers and mark the sub-brand.
- b. Stick the pallet label.
  c. The size of finished package is 1880\*1200\*615mm. Weight: 1296 kg.