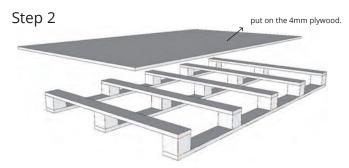

## Packaging and Loading - B (Cladding size:1850\*137\*18mm)

Step 1

Step 5

- c. Put a 4mm plywood on the top.
- d. Band the whole pallets.
- e. Wrap the film at least three layers and ensure full of the cladding.