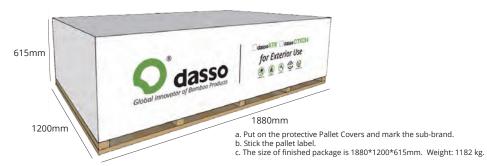

## Packaging and Loading - A (Cladding size:1850\*178\*18mm)

Step 1

Step 3 6 pieces wide (6 rows).

Step 5

- e. Wrap the film at least three layers and ensure full of the cladding.

Step 6

- a. Put on the protective Pallet Covers and mark the sub-brand.
- b. Stick the pallet label.
  c. The size of finished package is 1880\*1200\*615mm. Weight: 1177kg.