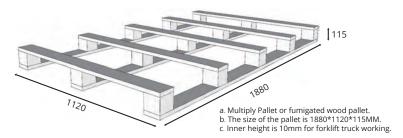

## Packaging and Loading - A (Cladding size:1850\*137\*18mm)

Step 1

Step 5

- e. Wrap the film at least three layers and ensure full of the cladding.

Step 6

- a. Put on the protective Pallet Covers and mark the sub-brand.
- b. Stick the pallet label.
  c. The size of finished package is 1880\*1200\*615mm. Weight: 1208kg.

## Packaging and Loading - B (Cladding size:1850\*137\*18mm)

Step 1

Step 5

- c. Put a 4mm plywood on the top.
- d. Band the whole pallets.
- e. Wrap the film at least three layers and ensure full of the cladding.

## Packaging and Loading - A (Cladding size:1850\*178\*18mm)

Step 1

Step 3 6 pieces wide (6 rows).

Step 5

- e. Wrap the film at least three layers and ensure full of the cladding.

Step 6

- a. Put on the protective Pallet Covers and mark the sub-brand.
- b. Stick the pallet label.
  c. The size of finished package is 1880\*1200\*615mm. Weight: 1177kg.

## Packaging and Loading - B (Cladding size:1850\*178\*18mm)

Step 1

Step 4

Step 5

- c. Put a 4mm plywood on the top. d. Band the whole pallets.
- e. Wrap the film at least three layers and ensure full of the cladding.

## Packaging and Loading - A (Cladding size:1860\*100\*12mm)

Step 1

Step 3

Step 5

- d. Band the whole pallets.
- e. Wrap the film at least three layers and ensure full of the cladding.

## Packaging and Loading - B (Cladding size:1860\*100\*12mm)

Step 1

Step 4

Step 5

- - c. Put a 4mm plywood on the top.
  - d. Band the whole pallets.
  - e. Wrap the film at least three layers and ensure full of the cladding.