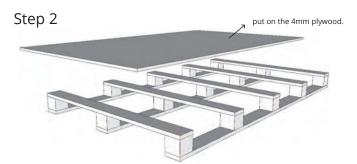

## Packaging and Loading - B (Cladding size:1850\*137\*18mm)

Step 1

Step 5

- c. Put a 4mm plywood on the top.
- d. Band the whole pallets.
- e. Wrap the film at least three layers and ensure full of the cladding.

## Packaging and Loading - B (Cladding size:1850\*178\*18mm)

Step 1

Step 4

Step 5

- c. Put a 4mm plywood on the top. d. Band the whole pallets.
- e. Wrap the film at least three layers and ensure full of the cladding.

## Packaging and Loading - B (Cladding size:1860\*100\*12mm)

Step 1

Step 4

Step 5

- - c. Put a 4mm plywood on the top.
  - d. Band the whole pallets.
  - e. Wrap the film at least three layers and ensure full of the cladding.