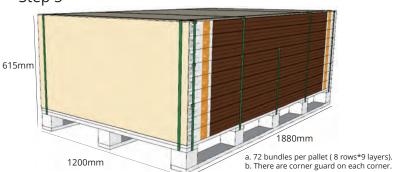

#### Step 6

- a. Put on the protective Pallet Covers and mark the sub-brand.
- b. Stick the pallet label.
  c. The size of finished package is 1880\*1200\*615mm. Weight: 1296 kg.