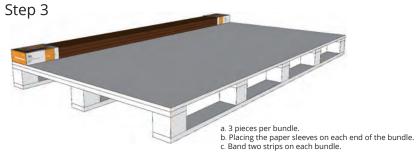

## Packaging and Loading - A (Cladding size:1860\*100\*12mm)

Step 1

Step 3

Step 5

- d. Band the whole pallets.
- e. Wrap the film at least three layers and ensure full of the cladding.