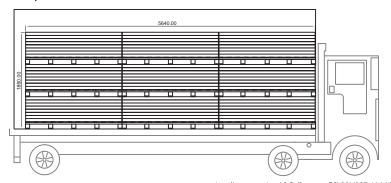

#### Step 6

- Step 7
- 5640.00

Loading quantity: 18 Pallets per FCL20' (1583.604 M2/ FCL20')