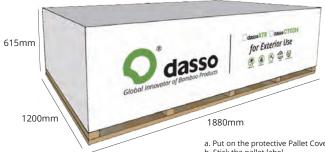

## Packaging and Loading - A (Cladding size:1850\*137\*18mm)

Step 1

Step 5

- e. Wrap the film at least three layers and ensure full of the cladding.

Step 6

- a. Put on the protective Pallet Covers and mark the sub-brand.
- b. Stick the pallet label.
  c. The size of finished package is 1880\*1200\*615mm. Weight: 1208kg.

#### Step 6

- a. Put on the protective Pallet Covers and mark the sub-brand.
- b. Stick the pallet label.
  c. The size of finished package is 1880\*1200\*615mm. Weight: 1213kg.

## Packaging and Loading - A (Cladding size:1850\*178\*18mm)

Step 1

Step 3 6 pieces wide (6 rows).

Step 5

- e. Wrap the film at least three layers and ensure full of the cladding.

Step 6

- a. Put on the protective Pallet Covers and mark the sub-brand.
- b. Stick the pallet label.
  c. The size of finished package is 1880\*1200\*615mm. Weight: 1177kg.

#### Step 6

- a. Put on the protective Pallet Covers and mark the sub-brand.
- b. Stick the pallet label.
  c. The size of finished package is 1880\*1200\*615mm. Weight: 1296 kg.