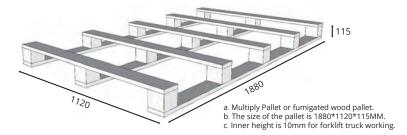

Step 7

Loading quantity: 18 Pallets per FCL20' (985.414 M2/ FCL20')

#### Step 7

Loading quantity: 18 Pallets per FCL20' (985.414 M2/ FCL20')

Step 7

Loading quantity: 18 Pallets per FCL20' (960.239 M2/ FCL20')

#### Step 7

Loading quantity: 18 Pallets per FCL20' (960.239 M2/ FCL20')

#### Step 6

- Step 7
- 5640.00

Loading quantity: 18 Pallets per FCL20' (1583.604 M2/ FCL20')

### Step 7

Loading quantity: 18 Pallets per FCL20' (1583.604 M2/ FCL20')